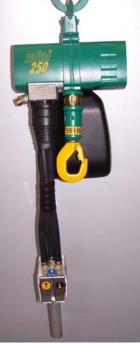

## The new improved JDN Mini Pendant!

We are proud to introduce the new Mini pendant to our product offerings. This pendant is available immediately for the entire Mini line and replaces the current JDN controls.

We have taken on board the feedback from our valued Distributors and end users, to make a much more ergonomic, robust pendant whilst enhancing the superior speed & performance of the Mini.

Pistol grip design with contoured handle Lightweight for improved ergonomics Optimum and infinitely variable lifting and lowering speeds Precise load spotting capabilities Corrosion resistant

This will become the standard pendant offering for our Minis. Please see the accompanying photographs and the drawing. We hope that you and your customers will share our enthusiasm for the new hand valve!